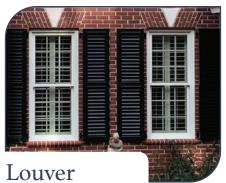

## Endurance:

- No glue or adhesives in construction
- Unlimited size options
- Adjustable "True Louver" angles
- 200+ Powder coat color options
- Unlimited acrylic color options
- Substile and divider rails available

## Specifications:

- Customized engineering available
- 2-3/8" Thick panels
- I" Decorative bead
- 3" Stiles and rails
- 16ga Aluminum
- I-I/4", 2", and 2-I/2" Louvers

SHUTTERS

We'd love to talk with you! I-864-424-7883 Team@SCShutters.com