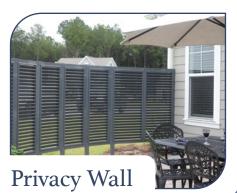

## Endurance:

- No glue or adhesives in construction
- Unlimited size options
- Adjustable "True Louver" angles
- 200+ Powder coat color options
- Unlimited acrylic color options
- Substile and divider rails available

## Specifications:

- Customized engineering available
- 2-3/8" Thick panels
- I" Decorative bead
- 3" Stiles and rails
- 16ga Aluminum
- I-I/4", 2", and 2-I/2" Louvers

SHUTTERS

We'd love to talk with you! I-864-424-7883 Team@SCShutters.com