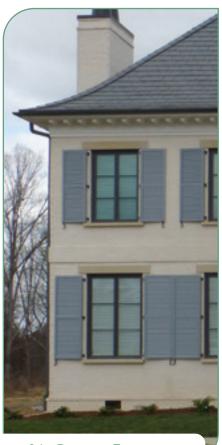

Southern Crafted Shutters' Key West series offers a sleek all aluminum construction with exceptional durability and design flexibility. Featuring adhesive-free construction and customizable options like louver styles, divider rails project. With our color selection including over 200 powder coat colors and unlimited acrylic finishes, the Key West shutters deliver understated elegance, making them a trusted choice for any project seeking lasting quality and refined simplicity.

## **Key West:**

- All aluminum construction
- Sleek traditional frame
- No glue or adhesives in construction
- Unlimited size options
- 200+ Powder coat options
- Unlimited acrylic finish options
- Substile divider rails available