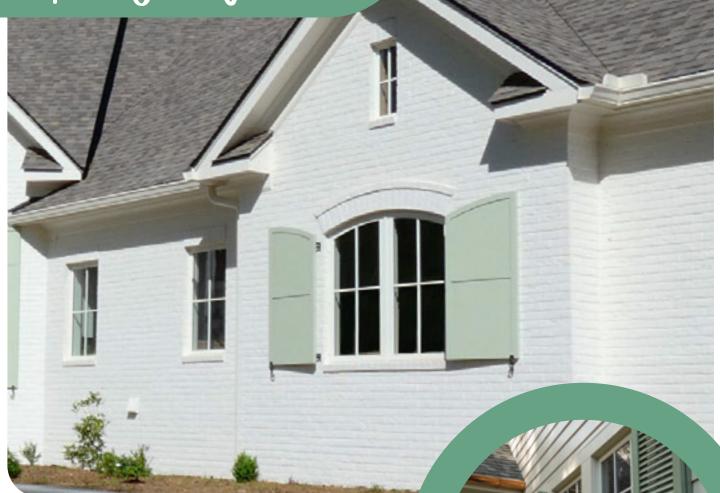

Southern Crafted Shutters' Key West series offers a sleek all aluminum construction with exceptional durability and design flexibility. Featuring adhesive-free construction and customizable options like louver styles, divider rails project. With our color selection including over 200 powder coat colors and unlimited acrylic finishes, the Key West shutters deliver understated elegance, making them a trusted choice for any project seeking lasting quality and refined simplicity.

## **Key West:**

- All aluminum construction
- Sleek traditional frame
- No glue or adhesives in construction
- Unlimited size options
- 200+ Powder coat options
- Unlimited acrylic finish options
- Substile divider rails available