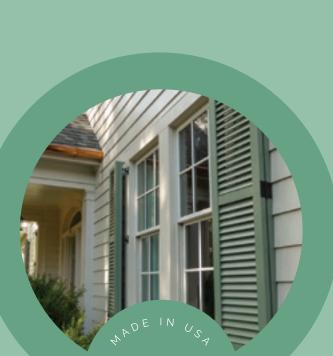

Southern Crafted Shutters' Key West series offers a sleek all aluminum construction with exceptional durability and design flexibility. Featuring adhesive-free construction and customizable options like louver styles, divider rails project. With our color selection including over 200 powder coat colors and unlimited acrylic finishes, the Key West shutters deliver understated elegance, making them a trusted choice for any project seeking lasting quality and refined simplicity.

## **Key West:**

- All aluminum construction
- Sleek traditional frame
- No glue or adhesives in construction
- Unlimited size options
- 200+ Powder coat options
- Unlimited acrylic finish options
- Substile divider rails available