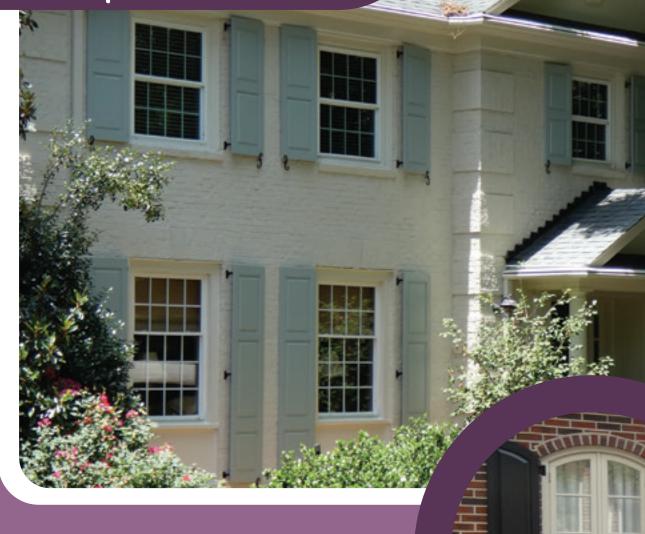

## Revere:

- Composite and aluminum construction
- Flat/raised/beaded panel and louvered options
- Functional hardware options
- Full radius and eyebrow arches
- Unlimited paint color selection
- Control rods available
- One piece constructed frame eliminates racking