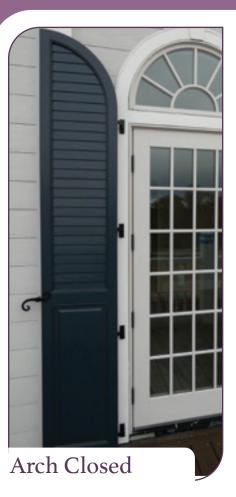

## Revere:

- Composite and aluminum construction
- Flat/raised/beaded panel and louvered options
- Functional hardware options
- Full radius and eyebrow arches
- Unlimited paint color selection
- Control rods available
- One piece constructed frame eliminates racking