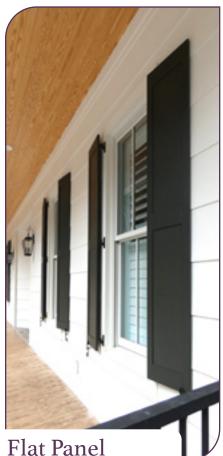

## Revere:

- Composite and aluminum construction
- Flat/raised/beaded panel and louvered options
- Functional hardware options
- Full radius and eyebrow arches
- Unlimited paint color selection
- Control rods available
- One piece constructed frame eliminates racking