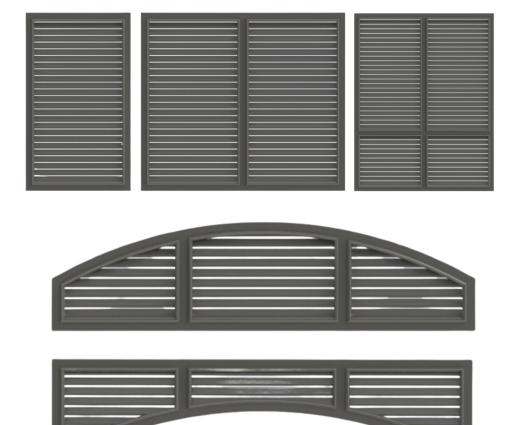

Upper Left: Endurance True Louver with arches Lower Right: Endurance 20% open

Upper Left: Endurance raised panel Upper Right: Endurance True Louver with arches Lower Right: Endurance True Louver wall

#### Indurance Shutters

Endurance raised panel lower with True Louver uppers in a Charleston style shutter wall configuration

Endurance raised panel lower with small, closed louver upper and faux control rod in bi-fold configuration

Endurance raised panel with divider rail

True Louver shutters with eyebrow and full radius arches

Keep your space cool and private with Bahama shutters. Built from heavy-duty aluminum, they offer shade, airflow, and a polished, low-maintenance look.