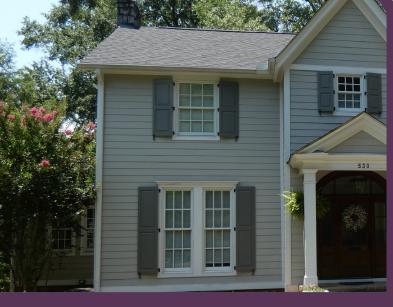

Upper Left: Revere flat panel shaker Upper Right: Revere raised panel Lower Right: Revere shaker with beaded panel

Classic charm meets modern durability—Revere shutters capture the beauty of wood without the upkeep. Built to last, designed to impress.