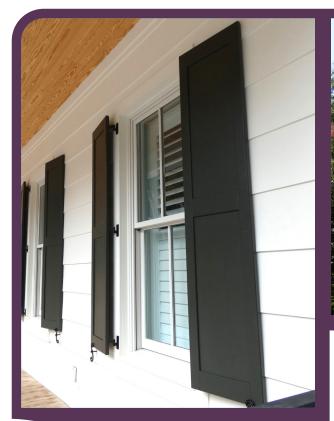

Endurance raised panel with divider rail

True Louver shutters with eyebrow and full radius arches

Keep your space cool and private with Bahama shutters. Built from heavy-duty aluminum, they offer shade, airflow, and a polished, low-maintenance look.