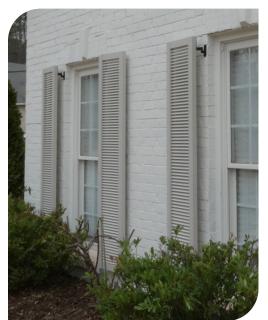

# evere

Your home reflects what matters most—heritage, craftsmanship, and lasting quality. Choosing Revere shutters isn't just about style; it's about honoring tradition with durability that lasts. You love the classic charm of wood, but you need shutters that won't warp, crack, or rot. Crafted with a one-piece composite frame, Revere shutters provide the richness of authentic wood without the maintenance. Built to withstand time and weather, they're an investment in both beauty and longevity, just like the home you're creating.

Upper Left: Revere flat panel shaker Upper Right: Revere raised panel Lower Right: Revere shaker with beaded panel

Classic charm meets modern durability—Revere shutters capture the beauty of wood without the upkeep. Built to last, designed to impress.

A home with Revere shutters isn't just about curb appeal—it's about lasting craftsmanship. Each shutter is made to order, crafted from engineered composite that resists moisture, rot, and pests for low-maintenance durability. No mass production here—just precision-cut panels, hand-assembled for a flawless fit. Finished with authentic hardware and flawless finishes, Revere shutters capture the charm of wood without the upkeep. Your home tells a story—make sure it's one of timeless elegance and unmatched durability.