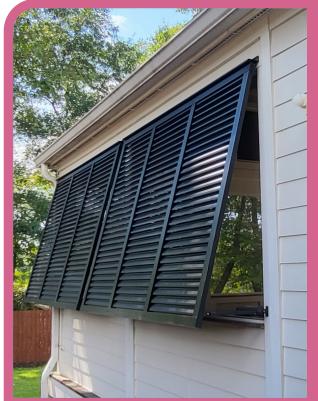

Endurance Bahama Shutter

Upper Left: Key West Bahama Z-louver Upper Right: Endurance Bahama with arch stays Lower Right: Key West Bahama oval-louver

# Bahama Shutters

Shade, privacy, and effortless style—Bahama shutters do it all. Designed with coastal charm and everyday function, they block harsh sunlight while keeping your space cool and breezy. Built from durable aluminum, they're made to withstand the elements while elevating your home's look.

Cool shade, coastal style—Bahama shutters offer privacy, ventilation, and lasting durability. Built for the elements, designed for effortless living.

Engineered for durability, our Bahama shutters are built from high-quality aluminum to withstand the elements.