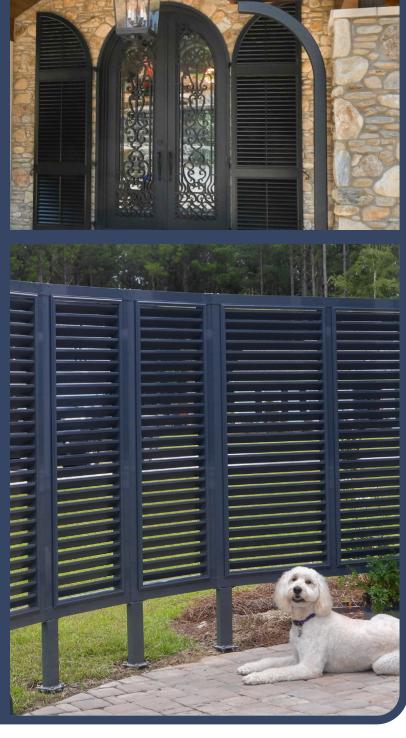

#### C nourance Shutters

When only the best will do, Endurance shutters deliver.

Designed for strength, style, and full customization, they combine timeless wood charm with all-aluminum durability. Exclusive features—like bead mould trim, customizable louver spacing, and the industry's only all-aluminum arched and closed-louver designs—set them apart. No warping, no maintenance headaches—just shutters built to last a lifetime.

Upper Left: Endurance True Louver with arches Lower Right: Endurance 20% open

Upper Left: Endurance raised panel Upper Right: Endurance True Louver with arches Lower Right: Endurance True Louver wall

#### Indurance Shutters

Endurance raised panel lower with True Louver uppers in a Charleston style shutter wall configuration

Endurance raised panel lower with small, closed louver upper and faux control rod in bi-fold configuration

Endurance Bahama Shutter

Upper Left: Key West Bahama Z-louver Upper Right: Endurance Bahama with arch stays Lower Right: Key West Bahama oval-louver