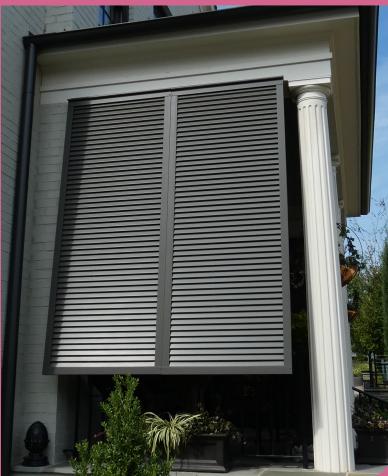

# Bahama Shutters

Shade, privacy, and effortless style—Bahama shutters do it all. Designed with coastal charm and everyday function, they block harsh sunlight while keeping your space cool and breezy. Built from durable aluminum, they're made to withstand the elements while elevating your home's look.

Cool shade, coastal style—Bahama shutters offer privacy, ventilation, and lasting durability. Built for the elements, designed for effortless living.

Engineered for durability, our Bahama shutters are built from high-quality aluminum to withstand the elements.

Precision-crafted for lasting performance, they provide relief from harsh sun while enhancing your home's exterior with a clean, sophisticated look.

The sun can be relentless, but your home shouldn't have to suffer for it. Bahama shutters offer the perfect balance of shade, privacy, and ventilation, allowing just the right amount of light while keeping your space cool and comfortable. Designed for durability, they're aluminum shutters so tough, even the most determined neighborhood raccoon would give up trying to pry them open.