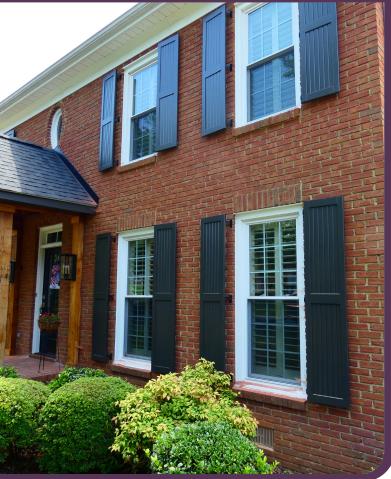

#### C nourance Shutters

When only the best will do, Endurance shutters deliver.

Designed for strength, style, and full customization, they combine timeless wood charm with all-aluminum durability. Exclusive features—like bead mould trim, customizable louver spacing, and the industry's only all-aluminum arched and closed-louver designs—set them apart. No warping, no maintenance headaches—just shutters built to last a lifetime.

Your home deserves shutters that work as hard as you do. Endurance shutters combine strength, style, and low maintenance—because no one has time for warping, rotting, or repainting. Crafted from premium aluminum with our proprietary beaded frame, these shutters capture the charm of wood without the headache. Manufactured using an adhesive-free assembly, each shutter is precision-engineered for durability and longevity. The choice of powder-coated finish ensures a sleek, long-lasting beauty with minimal upkeep. Whether you choose raised panel, flat panel, or louvered designs, every Endurance shutter is custom-built to your specifications and available in a wide range of colors and finishes. Built to last, designed to impress—because your home deserves the best.