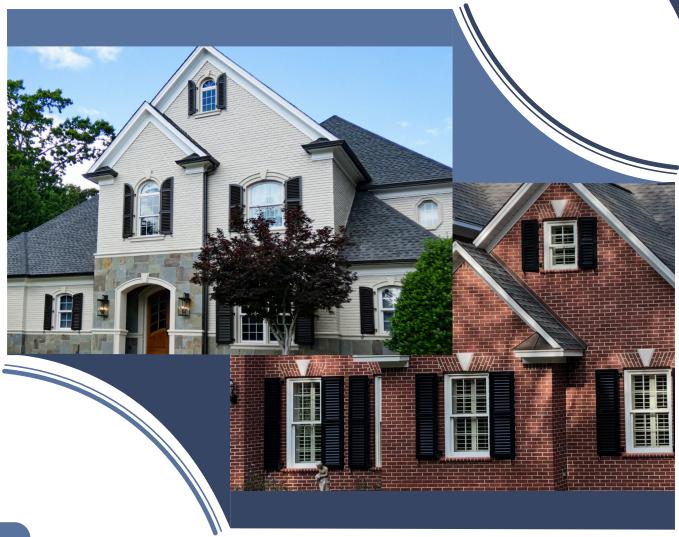

# evere

Your home reflects what matters most—heritage, craftsmanship, and lasting quality. Choosing Revere shutters isn't just about style; it's about honoring tradition with durability that lasts. You love the classic charm of wood, but you need shutters that won't warp, crack, or rot. Crafted with a one-piece composite frame, Revere shutters provide the richness of authentic wood without the maintenance. Built to withstand time and weather, they're an investment in both beauty and longevity, just like the home you're creating.

Upper Left: Revere flat panel shaker Upper Right: Revere raised panel Lower Right: Revere shaker with beaded panel

Classic charm meets modern durability—Revere shutters capture the beauty of wood without the upkeep. Built to last, designed to impress.