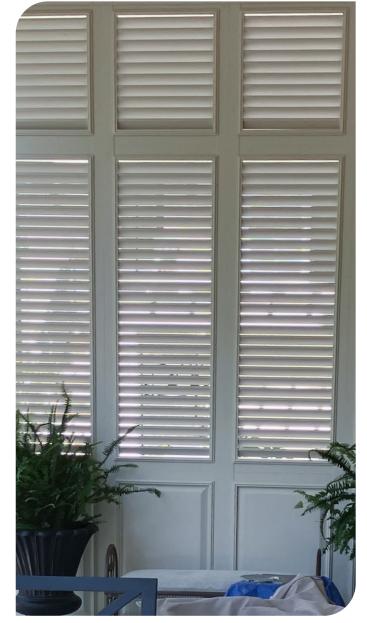

# evere

Your home reflects what matters most—heritage, craftsmanship, and lasting quality. Choosing Revere shutters isn't just about style; it's about honoring tradition with durability that lasts. You love the classic charm of wood, but you need shutters that won't warp, crack, or rot. Crafted with a one-piece composite frame, Revere shutters provide the richness of authentic wood without the maintenance. Built to withstand time and weather, they're an investment in both beauty and longevity, just like the home you're creating.

Upper Left: Revere flat panel shaker Upper Right: Revere raised panel Lower Right: Revere shaker with beaded panel

Classic charm meets modern durability—Revere shutters capture the beauty of wood without the upkeep. Built to last, designed to impress.

A home with Revere shutters isn't just about curb appeal—it's about lasting craftsmanship. Each shutter is made to order, crafted from engineered composite that resists moisture, rot, and pests for low-maintenance durability. No mass production here—just precision-cut panels, hand-assembled for a flawless fit. Finished with authentic hardware and flawless finishes, Revere shutters capture the charm of wood without the upkeep. Your home tells a story—make sure it's one of timeless elegance and unmatched durability.