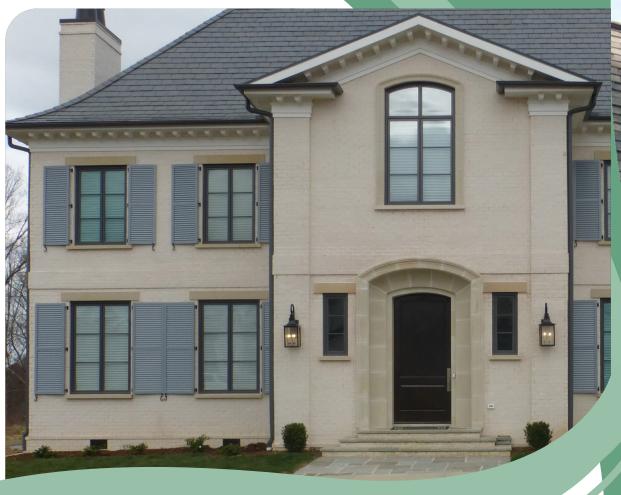

# evere

Your home reflects what matters most—heritage, craftsmanship, and lasting quality. Choosing Revere shutters isn't just about style; it's about honoring tradition with durability that lasts. You love the classic charm of wood, but you need shutters that won't warp, crack, or rot. Crafted with a one-piece composite frame, Revere shutters provide the richness of authentic wood without the maintenance. Built to withstand time and weather, they're an investment in both beauty and longevity, just like the home you're creating.

Upper Left: Revere flat panel shaker Upper Right: Revere raised panel Lower Right: Revere shaker with beaded panel

Classic charm meets modern durability—Revere shutters capture the beauty of wood without the upkeep. Built to last, designed to impress.

A home with Revere shutters isn't just about curb appeal—it's about lasting craftsmanship. Each shutter is made to order, crafted from engineered composite that resists moisture, rot, and pests for low-maintenance durability. No mass production here—just precision-cut panels, hand-assembled for a flawless fit. Finished with authentic hardware and flawless finishes, Revere shutters capture the charm of wood without the upkeep. Your home tells a story—make sure it's one of timeless elegance and unmatched durability.