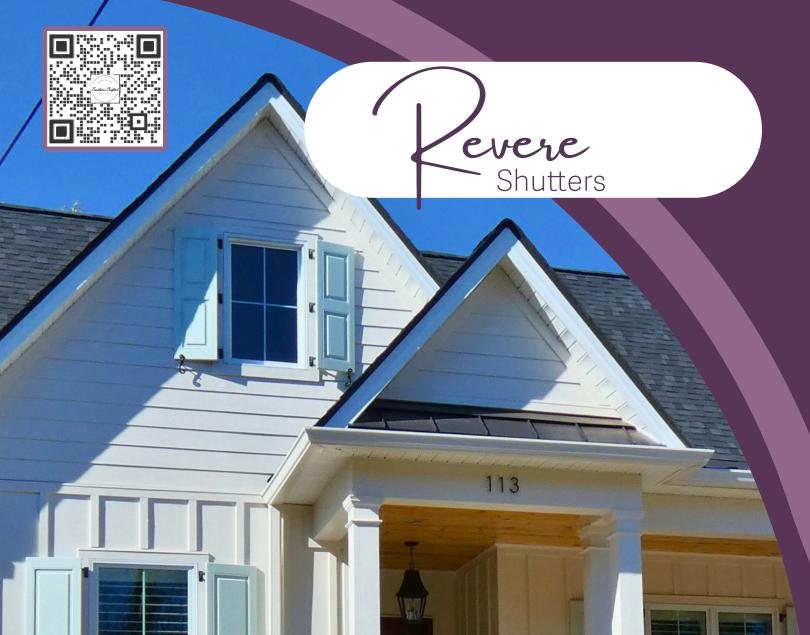

# evere

Your home reflects what matters most—heritage, craftsmanship, and lasting quality. Choosing Revere shutters isn't just about style; it's about honoring tradition with durability that lasts. You love the classic charm of wood, but you need shutters that won't warp, crack, or rot. Crafted with a one-piece composite frame, Revere shutters provide the richness of authentic wood without the maintenance. Built to withstand time and weather, they're an investment in both beauty and longevity, just like the home you're creating.

Upper Left: Revere flat panel shaker Upper Right: Revere raised panel Lower Right: Revere shaker with beaded panel

Classic charm meets modern durability—Revere shutters capture the beauty of wood without the upkeep. Built to last, designed to impress.

A home with Revere shutters isn't just about curb appeal—it's about lasting craftsmanship. Each shutter is made to order, crafted from engineered composite that resists moisture, rot, and pests for low-maintenance durability. No mass production here—just precision-cut panels, hand-assembled for a flawless fit. Finished with authentic hardware and flawless finishes, Revere shutters capture the charm of wood without the upkeep. Your home tells a story—make sure it's one of timeless elegance and unmatched durability.