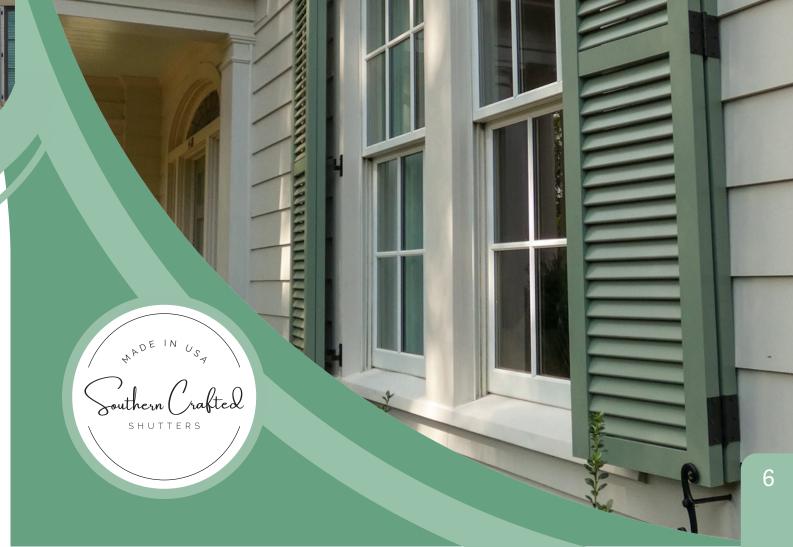

# Bahama Shutters

Shade, privacy, and effortless style—Bahama shutters do it all. Designed with coastal charm and everyday function, they block harsh sunlight while keeping your space cool and breezy. Built from durable aluminum, they're made to withstand the elements while elevating your home's look.

Cool shade, coastal style—Bahama shutters offer privacy, ventilation, and lasting durability. Built for the elements, designed for effortless living.

Engineered for durability, our Bahama shutters are built from high-quality aluminum to withstand the elements.

Precision-crafted for lasting performance, they provide relief from harsh sun while enhancing your home's exterior with a clean, sophisticated look.

The sun can be relentless, but your home shouldn't have to suffer for it. Bahama shutters offer the perfect balance of shade, privacy, and ventilation, allowing just the right amount of light while keeping your space cool and comfortable. Designed for durability, they're aluminum shutters so tough, even the most determined neighborhood raccoon would give up trying to pry them open.