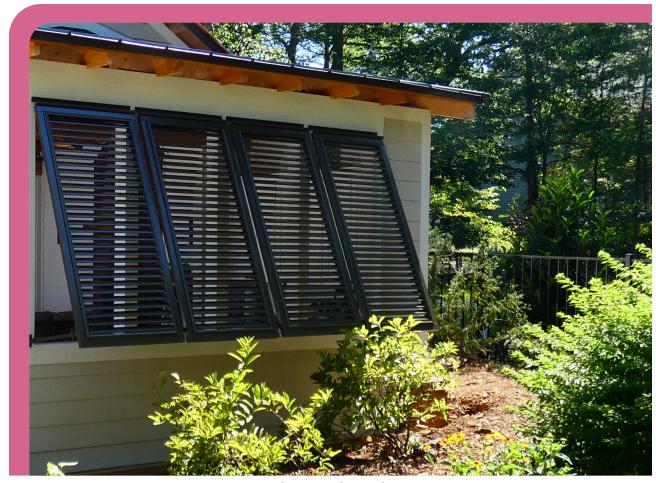

Endurance Bahama Shutter

Upper Left: Key West Bahama Z-louver Upper Right: Endurance Bahama with arch stays Lower Right: Key West Bahama oval-louver

# Bahama Shutters

Shade, privacy, and effortless style—Bahama shutters do it all. Designed with coastal charm and everyday function, they block harsh sunlight while keeping your space cool and breezy. Built from durable aluminum, they're made to withstand the elements while elevating your home's look.

Cool shade, coastal style—Bahama shutters offer privacy, ventilation, and lasting durability. Built for the elements, designed for effortless living.

Engineered for durability, our Bahama shutters are built from high-quality aluminum to withstand the elements.