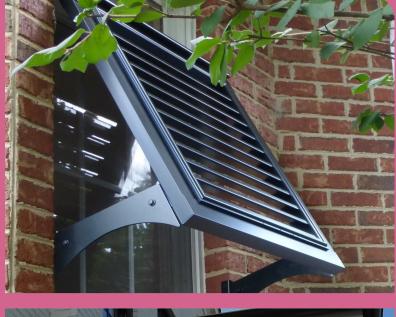

Endurance Bahama Shutter

Upper Left: Key West Bahama Z-louver Upper Right: Endurance Bahama with arch stays Lower Right: Key West Bahama oval-louver

# Bahama Shutters

Shade, privacy, and effortless style—Bahama shutters do it all. Designed with coastal charm and everyday function, they block harsh sunlight while keeping your space cool and breezy. Built from durable aluminum, they're made to withstand the elements while elevating your home's look.

Cool shade, coastal style—Bahama shutters offer privacy, ventilation, and lasting durability. Built for the elements, designed for effortless living.

Engineered for durability, our Bahama shutters are built from high-quality aluminum to withstand the elements.