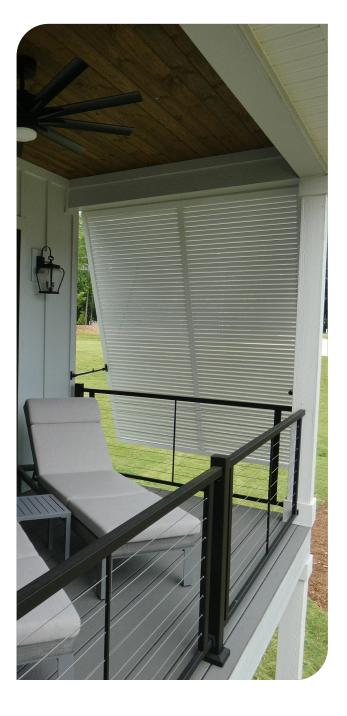

Endurance Bahama Shutter

Upper Left: Key West Bahama Z-louver Upper Right: Endurance Bahama with arch stays Lower Right: Key West Bahama oval-louver

# Bahama Shutters

Shade, privacy, and effortless style—Bahama shutters do it all. Designed with coastal charm and everyday function, they block harsh sunlight while keeping your space cool and breezy. Built from durable aluminum, they're made to withstand the elements while elevating your home's look.

Cool shade, coastal style—Bahama shutters offer privacy, ventilation, and lasting durability. Built for the elements, designed for effortless living.

Engineered for durability, our Bahama shutters are built from high-quality aluminum to withstand the elements.

Precision-crafted for lasting performance, they provide relief from harsh sun while enhancing your home's exterior with a clean, sophisticated look.

The sun can be relentless, but your home shouldn't have to suffer for it. Bahama shutters offer the perfect balance of shade, privacy, and ventilation, allowing just the right amount of light while keeping your space cool and comfortable. Designed for durability, they're aluminum shutters so tough, even the most determined neighborhood raccoon would give up trying to pry them open.

Whether you're looking to reduce glare, add character, or create a more enjoyable outdoor space, Bahama shutters provide long-lasting protection with a refined, custom look that elevates your home.

What Customers Say