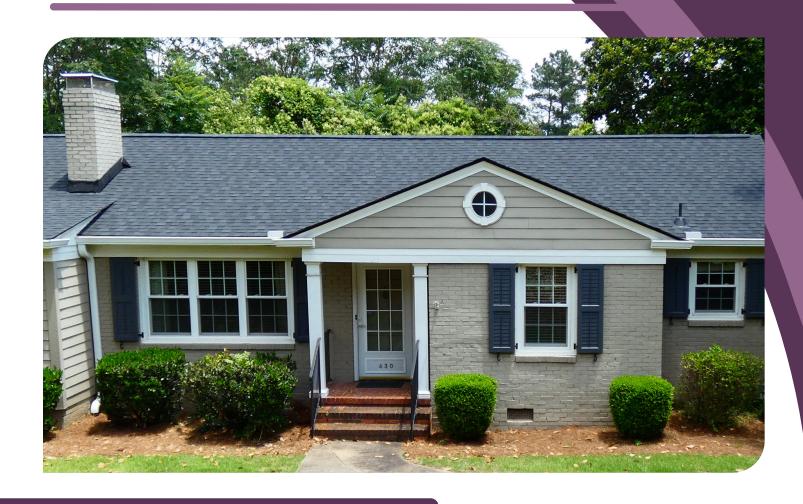

Endurance raised panel with divider rail

True Louver shutters with eyebrow and full radius arches

Keep your space cool and private with Bahama shutters. Built from heavy-duty aluminum, they offer shade, airflow, and a polished, low-maintenance look.