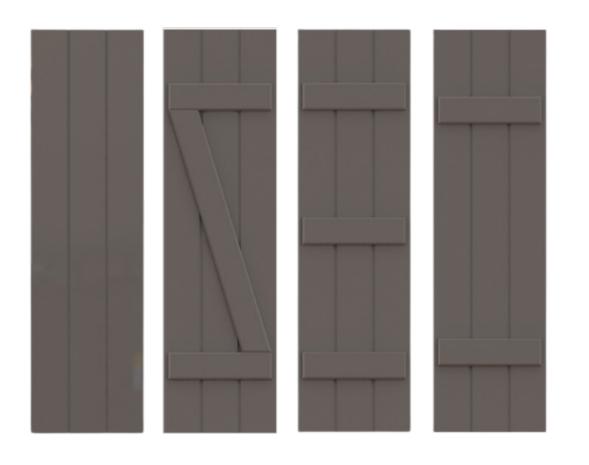

look.





The sun can be relentless, but your home shouldn't have to suffer for it. Bahama shutters offer the perfect balance of shade, privacy, and ventilation, allowing just the right amount of light while keeping your space cool and comfortable. Designed for durability, they're aluminum shutters so tough, even the most determined neighborhood raccoon would give up trying to pry them open.

Whether you're looking to reduce glare, add character, or create a more enjoyable outdoor space, Bahama shutters provide long-lasting protection with a refined, custom look that elevates your home.

What Customers Say

"I could not and would not recommend any other company for all your exterior shutter needs."- John M.



## Configurations

# Configurations

Bahama Configurations



Board & Batten





### Configurations

# Configurations

Traditional Shutter Samplings
With arches





Traditional Shutter Samplings









We'd love to talk with you!

team@scshutters.com

(864) 424-7883

scshutters.com