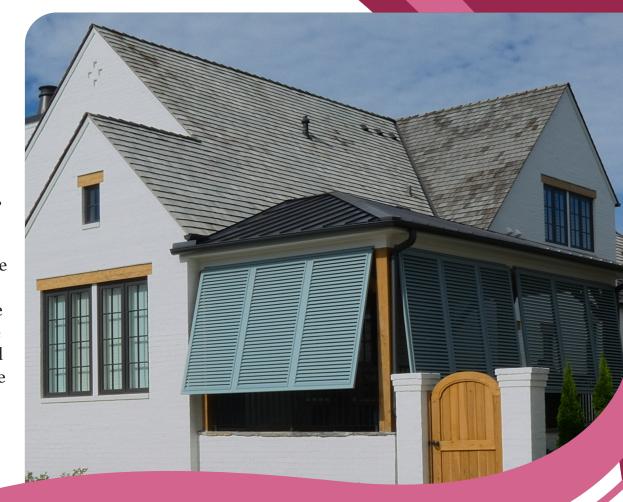

Built to last, designed to impress. Our Bahama shutters aren't just about looks—they're engineered for strength, durability, and flawless functionality. Made from heavy-duty aluminum, each shutter is precision-cut, assembled, and with an option of powdercoat for a seamless finish that stands up to the elements. Unlike wood, they won't warp, crack, or rot, and with our adhesive-free construction, every panel is designed for long-term reliability.

Endurance Bahama Shutter

Upper Left: Key West Bahama Z-louver Upper Right: Endurance Bahama with arch stays Lower Right: Key West Bahama oval-louver